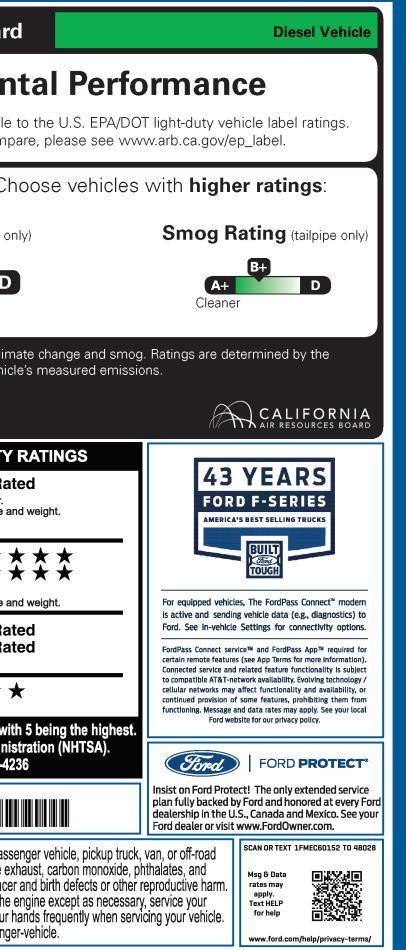

R
 R

 CERT
 CERT
 TRD
 RAMP
 BUMP
 CAMP
 BOOK
 EXFL

| IXII OOOOOOO IX 9-NORMAL,NB,000665,MA291 TOOO [CERT[CERT]CERT]CERT[TR                                                                                                                                                                                                                                                                                                                                                                                                                                                                                                                                                                                                                                                                                                                                                                                                        |                                                                                                                                                                                                           |                                                                                                                                                                                                                                                        |                                                                                                                                                                                                                                                                                                                                                                                                                                                                                                                                                                                                                                                                                                                                                                                                                                                                                                                                                                                                                                                                                                                                                                                                                                                                                                                                                                                                                                                                                                                                                                                                                                                                                                                                                                                                                                                                                                                                                                                                                                                                                                 |                                                                                                                                                                                                                                                  | C RAMP BOMP CAMP BOOK EXFL                                                                                                                                                                                                 |                                                                                                                                                                                                                                         |                                                                                                                                                                               |  |
|------------------------------------------------------------------------------------------------------------------------------------------------------------------------------------------------------------------------------------------------------------------------------------------------------------------------------------------------------------------------------------------------------------------------------------------------------------------------------------------------------------------------------------------------------------------------------------------------------------------------------------------------------------------------------------------------------------------------------------------------------------------------------------------------------------------------------------------------------------------------------|-----------------------------------------------------------------------------------------------------------------------------------------------------------------------------------------------------------|--------------------------------------------------------------------------------------------------------------------------------------------------------------------------------------------------------------------------------------------------------|-------------------------------------------------------------------------------------------------------------------------------------------------------------------------------------------------------------------------------------------------------------------------------------------------------------------------------------------------------------------------------------------------------------------------------------------------------------------------------------------------------------------------------------------------------------------------------------------------------------------------------------------------------------------------------------------------------------------------------------------------------------------------------------------------------------------------------------------------------------------------------------------------------------------------------------------------------------------------------------------------------------------------------------------------------------------------------------------------------------------------------------------------------------------------------------------------------------------------------------------------------------------------------------------------------------------------------------------------------------------------------------------------------------------------------------------------------------------------------------------------------------------------------------------------------------------------------------------------------------------------------------------------------------------------------------------------------------------------------------------------------------------------------------------------------------------------------------------------------------------------------------------------------------------------------------------------------------------------------------------------------------------------------------------------------------------------------------------------|--------------------------------------------------------------------------------------------------------------------------------------------------------------------------------------------------------------------------------------------------|----------------------------------------------------------------------------------------------------------------------------------------------------------------------------------------------------------------------------|-----------------------------------------------------------------------------------------------------------------------------------------------------------------------------------------------------------------------------------------|-------------------------------------------------------------------------------------------------------------------------------------------------------------------------------|--|
|                                                                                                                                                                                                                                                                                                                                                                                                                                                                                                                                                                                                                                                                                                                                                                                                                                                                              | SUPER DU                                                                                                                                                                                                  | ΓΥ                                                                                                                                                                                                                                                     | ME C6                                                                                                                                                                                                                                                                                                                                                                                                                                                                                                                                                                                                                                                                                                                                                                                                                                                                                                                                                                                                                                                                                                                                                                                                                                                                                                                                                                                                                                                                                                                                                                                                                                                                                                                                                                                                                                                                                                                                                                                                                                                                                           | 0152                                                                                                                                                                                                                                             | California                                                                                                                                                                                                                 | Air Resourc                                                                                                                                                                                                                             | es Board                                                                                                                                                                      |  |
| Go Further       2021 F250 SRW 4X4 CREW         LARIAT 160" WB STYLESID       6.7L POWER STROKE V8 DI         10-SPEED AUTOMATIC                                                                                                                                                                                                                                                                                                                                                                                                                                                                                                                                                                                                                                                                                                                                             |                                                                                                                                                                                                           | AGATE BLACK                                                                                                                                                                                                                                            |                                                                                                                                                                                                                                                                                                                                                                                                                                                                                                                                                                                                                                                                                                                                                                                                                                                                                                                                                                                                                                                                                                                                                                                                                                                                                                                                                                                                                                                                                                                                                                                                                                                                                                                                                                                                                                                                                                                                                                                                                                                                                                 | Environment                                                                                                                                                                                                                                      |                                                                                                                                                                                                                            |                                                                                                                                                                                                                                         |                                                                                                                                                                               |  |
| ford.com                                                                                                                                                                                                                                                                                                                                                                                                                                                                                                                                                                                                                                                                                                                                                                                                                                                                     |                                                                                                                                                                                                           |                                                                                                                                                                                                                                                        |                                                                                                                                                                                                                                                                                                                                                                                                                                                                                                                                                                                                                                                                                                                                                                                                                                                                                                                                                                                                                                                                                                                                                                                                                                                                                                                                                                                                                                                                                                                                                                                                                                                                                                                                                                                                                                                                                                                                                                                                                                                                                                 |                                                                                                                                                                                                                                                  | Those ratio                                                                                                                                                                                                                | gs are not directly                                                                                                                                                                                                                     | oomoorable t                                                                                                                                                                  |  |
| STANDARD EQUIPMENT INCLUDED A                                                                                                                                                                                                                                                                                                                                                                                                                                                                                                                                                                                                                                                                                                                                                                                                                                                | T NO EXTRA CHARGE                                                                                                                                                                                         |                                                                                                                                                                                                                                                        |                                                                                                                                                                                                                                                                                                                                                                                                                                                                                                                                                                                                                                                                                                                                                                                                                                                                                                                                                                                                                                                                                                                                                                                                                                                                                                                                                                                                                                                                                                                                                                                                                                                                                                                                                                                                                                                                                                                                                                                                                                                                                                 |                                                                                                                                                                                                                                                  |                                                                                                                                                                                                                            | or information on h                                                                                                                                                                                                                     |                                                                                                                                                                               |  |
| EXTERIOR                                                                                                                                                                                                                                                                                                                                                                                                                                                                                                                                                                                                                                                                                                                                                                                                                                                                     | INTERIOR                                                                                                                                                                                                  | <b>FUNCTIONAL</b>                                                                                                                                                                                                                                      | SAFETY/SECURI                                                                                                                                                                                                                                                                                                                                                                                                                                                                                                                                                                                                                                                                                                                                                                                                                                                                                                                                                                                                                                                                                                                                                                                                                                                                                                                                                                                                                                                                                                                                                                                                                                                                                                                                                                                                                                                                                                                                                                                                                                                                                   |                                                                                                                                                                                                                                                  |                                                                                                                                                                                                                            |                                                                                                                                                                                                                                         |                                                                                                                                                                               |  |
| <ul> <li>BOXLINK™</li> <li>HEADLAMPS - AUTO HIGH BEAM</li> <li>HEADLAMPS - AUTOLAMP<br/>(ON/OFF)</li> </ul>                                                                                                                                                                                                                                                                                                                                                                                                                                                                                                                                                                                                                                                                                                                                                                  | 110V/400W OUTLET     1TOUCH UP/DOWN DR/PASS WIN     60/40 REAR BENCH W/FLIP-UP     /FLIP-DOWN W/HEAD RSTRNT                                                                                               |                                                                                                                                                                                                                                                        | 0 SPKR • ADVANCETRAC®<br>C ALERT • AIRBAGS - SAFE                                                                                                                                                                                                                                                                                                                                                                                                                                                                                                                                                                                                                                                                                                                                                                                                                                                                                                                                                                                                                                                                                                                                                                                                                                                                                                                                                                                                                                                                                                                                                                                                                                                                                                                                                                                                                                                                                                                                                                                                                                               | <ul> <li>ADVANCED SECURITY PACK</li> <li>ADVANCETRAC® WITH RSC®</li> <li>AIRBAGS - SAFETY CANOPY®</li> <li>BELT-MINDER CHIME</li> <li>DRIVER/PASSENGER AIR BAGS</li> <li>SECURICODE KEYLESS KEYPAD</li> <li>SOS POST-CRASH ALERT SYS™</li> </ul> |                                                                                                                                                                                                                            | Protect the environment. Cho<br>Greenhouse Gas Rating (tailpipe only<br>C+                                                                                                                                                              |                                                                                                                                                                               |  |
| PICKUP BOX, TIE DOWN HOOKS     POWER SLIDING REAR WINDOW     W/DEFROST & PRIVACY TINT     POWER TAILGATE LOCK                                                                                                                                                                                                                                                                                                                                                                                                                                                                                                                                                                                                                                                                                                                                                                | /UNDER-SEAT STORAGE<br>• 8.0" PRODUCTIVITY SCREEN<br>• DUAL-ZONE ELECTRONIC<br>AUTO CLIMATE CONTROL                                                                                                       | <ul> <li>FORDPASS™ CONNECT<br/>HOTSPOT TELEMATICS</li> <li>MONO BEAM COIL SPR<br/>SUSPENSION W/STAB E</li> </ul>                                                                                                                                       | Image: Total and the second |                                                                                                                                                                                                                                                  |                                                                                                                                                                                                                            |                                                                                                                                                                                                                                         |                                                                                                                                                                               |  |
| POWERSCOPE TT POWER-FOLD<br>MIRRORS, POWER/HEATED     SPARE TIRE & WHEEL LOCK     TOW HOOKS     TRAILER BRAKE CONTROLLER     TRAILER SWAY CONTROL                                                                                                                                                                                                                                                                                                                                                                                                                                                                                                                                                                                                                                                                                                                            | <ul> <li>LEATHER STEERING WHEEL<br/>W/ AUDIO CONTROLS</li> <li>OUTSIDE TEMP DISPLAY</li> <li>PARTICULATE AIR FILTER</li> <li>POWER LOCKS AND WINDOWS</li> <li>PWR 10-WAY DRV/8-WAY PASS</li> </ul>        | PRE-COLLISION ASSIST     REMOTE KEYLESS ENT     REVERSE SENSING AND     REAR VIEW CAMERA     SIRIUSXM® - SVC N/A A     SYNC®3 W/8" TOUCH S                                                                                                             | RY • 3YR/36,000 BUM<br>• 5YR/60,000 POW<br>• 5YR/60,000 ROA<br>• 5YR/100,000 DIE                                                                                                                                                                                                                                                                                                                                                                                                                                                                                                                                                                                                                                                                                                                                                                                                                                                                                                                                                                                                                                                                                                                                                                                                                                                                                                                                                                                                                                                                                                                                                                                                                                                                                                                                                                                                                                                                                                                                                                                                                | /ERTRAIN<br>DSIDE ASSIST                                                                                                                                                                                                                         | A+<br>Cleaner                                                                                                                                                                                                              |                                                                                                                                                                                                                                         | D                                                                                                                                                                             |  |
|                                                                                                                                                                                                                                                                                                                                                                                                                                                                                                                                                                                                                                                                                                                                                                                                                                                                              | TILT/TELESCOPE STR COLUMN (MSRP)                                                                                                                                                                          | (MSRP)                                                                                                                                                                                                                                                 |                                                                                                                                                                                                                                                                                                                                                                                                                                                                                                                                                                                                                                                                                                                                                                                                                                                                                                                                                                                                                                                                                                                                                                                                                                                                                                                                                                                                                                                                                                                                                                                                                                                                                                                                                                                                                                                                                                                                                                                                                                                                                                 | (MSRP)                                                                                                                                                                                                                                           |                                                                                                                                                                                                                            | s are a primary contr<br>sources Board based                                                                                                                                                                                            |                                                                                                                                                                               |  |
| INCLUDED ON THIS VEHICLE<br>OPTIONAL EQUIPMENT/OTHER<br>PREFERRED EQUIPMENT PKG.608A<br>6.7L POWER STROKE V8 DIESEL<br>10-SPEED AUTOMATIC<br>3.31 ELECTRONIC-LOCKING AXLE<br>FRONT LICENSE PLATE BRACKET<br>LARIAT BLACK APPEARANCE PKG<br>.LT275/65R20E OWL ALL-TERRAIN<br>.WHEEL WELL LINERS - REAR<br>.HI GLOSS BLACK ALUM WHEELS-20<br>.TOUGH BED SPRAY IN BEDLINER<br>FX4 OFF-ROAD PACKAGE<br>.SKID PLATES<br>10000# GVWR PACKAGE<br>ENGINE BLOCK HEATER<br>50 STATE EMISSIONS<br>UTT CAMERA PRO TRLR BACKUP AST<br>ROOF CLEARANCE LIGHTS<br>RAIN-SENSING WINDSHIELD WIPERS<br>JACK<br>UPFITTER SWITCHES<br>200AMP(6.2L)/240CMP(6.7L) ALTR<br>UNIVERSAL GARAGE DOOR OPENER<br>LEATHER 40/CONSOLE/40 SEAT<br>HEATED REAR SEAT<br>LARIAT ULTIMATE PACKAGE<br>.NAVIGATION SYSTEM<br>.ED BOX LIGHTING<br>.REMOTE START SYSTEM<br>.TAILGATE STEP<br>.DRIVER SIDE MEMORY SEAT | HEATED/VENTED FROM<br>10,495.00<br>NO CHARGE<br>390.00<br>NO CHARGE<br>4,295.00<br>400.00<br>100.00<br>NO CHARGE<br>1,655.00<br>95.00<br>165.00<br>NO CHARGE<br>125.00<br>NO CHARGE<br>300.00<br>3,495.00 | Ē                                                                                                                                                                                                                                                      | PRICE INFORMATION<br>BASE PRICE<br>OTAL OPTIONS/OTHER<br>TOTAL VEHICLE & OPTIONS/OTHER<br>DESTINATION & DELIVERY                                                                                                                                                                                                                                                                                                                                                                                                                                                                                                                                                                                                                                                                                                                                                                                                                                                                                                                                                                                                                                                                                                                                                                                                                                                                                                                                                                                                                                                                                                                                                                                                                                                                                                                                                                                                                                                                                                                                                                                | \$52,730.00<br>21,680.00<br>74,410.00<br>1,695.00                                                                                                                                                                                                | Overall Vehi<br>Based on the comb<br>Should ONLY be co<br>Frontal<br>Crash<br>Based on the risk of<br>Should ONLY be co<br>Side<br>Crash<br>Based on the risk of<br>Rollover<br>Based on the risk of<br>Star ratings range | RNMENT 5-STA<br>icle Score<br>bined ratings of frontal, sid<br>ompared to other vehicles<br>Driver<br>Passenger<br>of injury in a frontal impact<br>ompared to other vehicles<br>Front seat<br>Rear seat<br>of injury in a side impact. | Not Rate<br>le and rollover.<br>of similar size and<br>$\star \star \star \star$<br>of similar size and<br>Not Rate<br>Not Rate<br>Not Rate<br>Attack<br>Not Rate<br>Not Rate |  |
|                                                                                                                                                                                                                                                                                                                                                                                                                                                                                                                                                                                                                                                                                                                                                                                                                                                                              | RAMP ONE                                                                                                                                                                                                  |                                                                                                                                                                                                                                                        | TOTAL MSRP \$7                                                                                                                                                                                                                                                                                                                                                                                                                                                                                                                                                                                                                                                                                                                                                                                                                                                                                                                                                                                                                                                                                                                                                                                                                                                                                                                                                                                                                                                                                                                                                                                                                                                                                                                                                                                                                                                                                                                                                                                                                                                                                  | 6,105.00                                                                                                                                                                                                                                         |                                                                                                                                                                                                                            | 1FT7W2BT4                                                                                                                                                                                                                               | MEC60152                                                                                                                                                                      |  |
|                                                                                                                                                                                                                                                                                                                                                                                                                                                                                                                                                                                                                                                                                                                                                                                                                                                                              |                                                                                                                                                                                                           | RAIL                                                                                                                                                                                                                                                   | Whether you decide to                                                                                                                                                                                                                                                                                                                                                                                                                                                                                                                                                                                                                                                                                                                                                                                                                                                                                                                                                                                                                                                                                                                                                                                                                                                                                                                                                                                                                                                                                                                                                                                                                                                                                                                                                                                                                                                                                                                                                                                                                                                                           |                                                                                                                                                                                                                                                  |                                                                                                                                                                                                                            |                                                                                                                                                                                                                                         |                                                                                                                                                                               |  |
|                                                                                                                                                                                                                                                                                                                                                                                                                                                                                                                                                                                                                                                                                                                                                                                                                                                                              | RAMP TWO                                                                                                                                                                                                  | EM #:                                                                                                                                                                                                                                                  | vehicle, you'll find the c<br>for you. See your dealer<br>www.ford.com/finance                                                                                                                                                                                                                                                                                                                                                                                                                                                                                                                                                                                                                                                                                                                                                                                                                                                                                                                                                                                                                                                                                                                                                                                                                                                                                                                                                                                                                                                                                                                                                                                                                                                                                                                                                                                                                                                                                                                                                                                                                  | r for details or visit                                                                                                                                                                                                                           | WARNING: C<br>vehicle can exponential<br>lead, which are know                                                                                                                                                              | perating, servicing and ma<br>pose you to chemicals inc<br>n to the State of California                                                                                                                                                 | aintaining a passen<br>cluding engine exha<br>a to cause cancer a                                                                                                             |  |
|                                                                                                                                                                                                                                                                                                                                                                                                                                                                                                                                                                                                                                                                                                                                                                                                                                                                              | Information Disclosure Act<br>State and Local taxes are n                                                                                                                                                 | This label is affixed pursuant to the Federal Automobile<br>Information Disclosure Act. Gasoline, License, and Title Fees,<br>State and Local taxes are not included. Dealer installed<br>options or accessories are not included unless listed above. |                                                                                                                                                                                                                                                                                                                                                                                                                                                                                                                                                                                                                                                                                                                                                                                                                                                                                                                                                                                                                                                                                                                                                                                                                                                                                                                                                                                                                                                                                                                                                                                                                                                                                                                                                                                                                                                                                                                                                                                                                                                                                                 | B 2X 115 000665 01 29 21                                                                                                                                                                                                                         |                                                                                                                                                                                                                            | e, avoid breathing exhaus<br>ilated area and wear glove<br>go to www.P65Warnings.                                                                                                                                                       | t, do not idie the en<br>es or wash your hai                                                                                                                                  |  |
|                                                                                                                                                                                                                                                                                                                                                                                                                                                                                                                                                                                                                                                                                                                                                                                                                                                                              | options of accessories are                                                                                                                                                                                | not included unless listed above.                                                                                                                                                                                                                      |                                                                                                                                                                                                                                                                                                                                                                                                                                                                                                                                                                                                                                                                                                                                                                                                                                                                                                                                                                                                                                                                                                                                                                                                                                                                                                                                                                                                                                                                                                                                                                                                                                                                                                                                                                                                                                                                                                                                                                                                                                                                                                 |                                                                                                                                                                                                                                                  |                                                                                                                                                                                                                            | . ge te thin eet al                                                                                                                                                                                                                     |                                                                                                                                                                               |  |