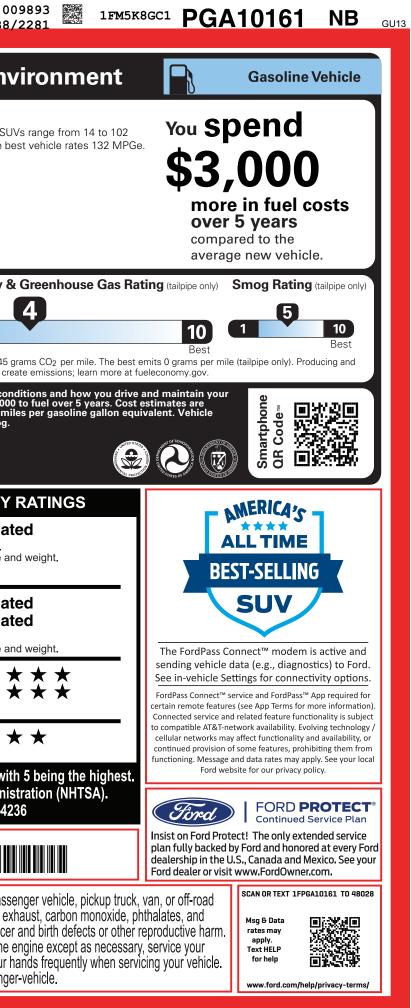

|                                                                                                                                                                                                                                                                                                                                                                                                                                                                       | NB,106822,NM071 <b>552</b>                                                                   | 0 120221217<br>BLEND                                                                                                                                                                                                                                                                                                                   | 0997 CER                                                                                                                                                                                                                                                                                                                                                                                                                                                                                                                                                                                                                                                                                                                                                                                                                                                                                                                                                                                                                                                                                                                                                                                                                                                                                                                                                                                                                                                                                                                                                                                                                                                                                                                                                                                                                                                                                                                                                                                                                                                                                                                                                                                                                                                                                                                                                                                                                                                                                                                                                                                                                                                                                                                                                                   | CUU<br>RT CERT CERT TRD R                                                                                                                                                                                                                                                                                                                                                      | AMP BUMP CA                                                                                  | AMP BOOK EXFL ROTA                                                                                                                                                                                                                                                                                                                                                                                                                                                                           |                                                                                                                                                                                                                                                                                 | 00<br>2138/                                                                                                                                                                                                                                                                                                                                                                                                                                                                                                                                                                                                                                                                                                                                                                                                                                                                                                                                                                                                                                                                                                                                                                                                                                                                                                                                                                                                                                                                                                                                                                                                                                                                                                                                                                                                                                                                                                                                                                                                                                                                                                                                                                                                                                                                                                                                                                                                                                                                                                                                     |
|-----------------------------------------------------------------------------------------------------------------------------------------------------------------------------------------------------------------------------------------------------------------------------------------------------------------------------------------------------------------------------------------------------------------------------------------------------------------------|----------------------------------------------------------------------------------------------|----------------------------------------------------------------------------------------------------------------------------------------------------------------------------------------------------------------------------------------------------------------------------------------------------------------------------------------|----------------------------------------------------------------------------------------------------------------------------------------------------------------------------------------------------------------------------------------------------------------------------------------------------------------------------------------------------------------------------------------------------------------------------------------------------------------------------------------------------------------------------------------------------------------------------------------------------------------------------------------------------------------------------------------------------------------------------------------------------------------------------------------------------------------------------------------------------------------------------------------------------------------------------------------------------------------------------------------------------------------------------------------------------------------------------------------------------------------------------------------------------------------------------------------------------------------------------------------------------------------------------------------------------------------------------------------------------------------------------------------------------------------------------------------------------------------------------------------------------------------------------------------------------------------------------------------------------------------------------------------------------------------------------------------------------------------------------------------------------------------------------------------------------------------------------------------------------------------------------------------------------------------------------------------------------------------------------------------------------------------------------------------------------------------------------------------------------------------------------------------------------------------------------------------------------------------------------------------------------------------------------------------------------------------------------------------------------------------------------------------------------------------------------------------------------------------------------------------------------------------------------------------------------------------------------------------------------------------------------------------------------------------------------------------------------------------------------------------------------------------------------|--------------------------------------------------------------------------------------------------------------------------------------------------------------------------------------------------------------------------------------------------------------------------------------------------------------------------------------------------------------------------------|----------------------------------------------------------------------------------------------|----------------------------------------------------------------------------------------------------------------------------------------------------------------------------------------------------------------------------------------------------------------------------------------------------------------------------------------------------------------------------------------------------------------------------------------------------------------------------------------------|---------------------------------------------------------------------------------------------------------------------------------------------------------------------------------------------------------------------------------------------------------------------------------|-------------------------------------------------------------------------------------------------------------------------------------------------------------------------------------------------------------------------------------------------------------------------------------------------------------------------------------------------------------------------------------------------------------------------------------------------------------------------------------------------------------------------------------------------------------------------------------------------------------------------------------------------------------------------------------------------------------------------------------------------------------------------------------------------------------------------------------------------------------------------------------------------------------------------------------------------------------------------------------------------------------------------------------------------------------------------------------------------------------------------------------------------------------------------------------------------------------------------------------------------------------------------------------------------------------------------------------------------------------------------------------------------------------------------------------------------------------------------------------------------------------------------------------------------------------------------------------------------------------------------------------------------------------------------------------------------------------------------------------------------------------------------------------------------------------------------------------------------------------------------------------------------------------------------------------------------------------------------------------------------------------------------------------------------------------------------------------------------------------------------------------------------------------------------------------------------------------------------------------------------------------------------------------------------------------------------------------------------------------------------------------------------------------------------------------------------------------------------------------------------------------------------------------------------|
| FORD PERFORMANCE 2023<br>3.0L E                                                                                                                                                                                                                                                                                                                                                                                                                                       | TION<br>LORER<br>EXPLORER ST 4WD<br>WHEELBASE<br>ECOBOOST V6 ENGINE<br>EED AUTO TRANSMISSION | INTER                                                                                                                                                                                                                                                                                                                                  | RIOR<br>ATE BLACK ME<br>RIOR                                                                                                                                                                                                                                                                                                                                                                                                                                                                                                                                                                                                                                                                                                                                                                                                                                                                                                                                                                                                                                                                                                                                                                                                                                                                                                                                                                                                                                                                                                                                                                                                                                                                                                                                                                                                                                                                                                                                                                                                                                                                                                                                                                                                                                                                                                                                                                                                                                                                                                                                                                                                                                                                                                                                               | PG A101<br>ETALLIC<br>TRIMMED SEATS                                                                                                                                                                                                                                                                                                                                            | 61                                                                                           |                                                                                                                                                                                                                                                                                                                                                                                                                                                                                              | _                                                                                                                                                                                                                                                                               | and Env<br>Standard SUV<br>MPG. The be                                                                                                                                                                                                                                                                                                                                                                                                                                                                                                                                                                                                                                                                                                                                                                                                                                                                                                                                                                                                                                                                                                                                                                                                                                                                                                                                                                                                                                                                                                                                                                                                                                                                                                                                                                                                                                                                                                                                                                                                                                                                                                                                                                                                                                                                                                                                                                                                                                                                                                          |
| FRT/RR SKID PLATE ELEMENTS GRILLE - BLACK MESH INSERT HEAD/TAILLAMPS - BLACKOUT HEADLAMPS - AUTO LED HTD LTH LED SIGNATURE LIGHTING LWR BODYSIDE CLADDING-BLK PRIVACY GLASS - REAR DOORS QUAD TIP DUAL EXHAUST REAR INT WIPER/WASH/DFRST TRI-ZON                                                                                                                                                                                                                      |                                                                                              | FUNCTIONAL<br>• 4-DR INTELL ACCESS<br>UNLOCK W/PUSH-BUT<br>• CLASS IV TRAILER TO<br>• FORD CO-PILOT360™<br>• FORDPASS™ CONNEC<br>• REAR PARKING SENSC<br>• REAR VIEW CAMERA<br>• REFRESH95<br>• REMOTE START SYSTI<br>• SECURICODE KEYLES<br>• SIDE-WIND STABILIZA<br>• SPORT-TUNED SUSPE<br>• SYNC®3 W/TOUCHSC<br>• TERRAIN MANAGEMEI | LOCK/<br>FTON START<br>W PKG<br>CT<br>ORS<br>EM<br>SS KEYPAD<br>SS KEYPAD<br>SS KEYPAD<br>SS KEYPAD<br>SS KEYPAD<br>SS KEYPAD<br>SR | SAFETY/SECURITY<br>• ADVANCETRAC <sup>™</sup> WITH<br>• AIRBAG-DRIVER/PASS I<br>• AIRBAGS - DUAL STAGE<br>• AIRBAGS - FRONT SEAT<br>MOUNTED SIDE IMPACT<br>• AIRBAGS - SAFETY CAN<br>• INDIV TIRE PRESS MON<br>• LATCH CHILD SAFETY S<br>• PERIMETER ALARM<br>• PERSONAL SAFETY SYS<br>• SOS POST-CRASH ALEF<br>WARRANTY<br>• 3YR/36,000 BUMPER / E<br>• 5YR/60,000 ROADSIDE / | KNEE<br>E FRONT<br>T<br>NOPY®<br>IT SYS<br>SYSTEM<br>STEM™<br>STEM™<br>STEM™<br>SUMPER<br>IN | combined city/h<br>5.0 gallons<br>Annual fuel 0<br>\$2,2                                                                                                                                                                                                                                                                                                                                                                                                                                     | e per 100 miles                                                                                                                                                                                                                                                                 | This vehicle emits 445 gr<br>distributing fuel also crea                                                                                                                                                                                                                                                                                                                                                                                                                                                                                                                                                                                                                                                                                                                                                                                                                                                                                                                                                                                                                                                                                                                                                                                                                                                                                                                                                                                                                                                                                                                                                                                                                                                                                                                                                                                                                                                                                                                                                                                                                                                                                                                                                                                                                                                                                                                                                                                                                                                                                        |
| INCLUDED ON THIS VEHICLE (MSRE<br>EQUIPMENT GROUP 401A 4,940.0<br>•ST HIGH PACKAGE<br>•ST STREET PACK<br>•FORD CO-PILOT360 ASSIST+<br>OPTIONAL EQUIPMENT/OTHER<br>P275/45R21 A/S BSW TIRES<br>21" ALUMINUM WHEELS<br>PERFORMANCE BRAKES<br>50 STATE EMISSIONS NO CHARGE<br>TWIN PANEL MOONROOF<br>4G LTE WI-FI HOTSPOT CREDIT<br>TECHNOLOGY PACKAGE 995.0<br>.B&O SOUND SYTEM W/14 SPEAKERS<br>.10.1" LCD PORTRAIT TOUCHSCRN<br>FRONT LICENSE PLATE BRACKET NO CHARGE |                                                                                              | Inclus<br>exper<br>Inclus<br>• 1-da<br>• 1 gu<br>• 1-niç<br>• Welc<br>• Brea<br>• Cate<br>• Excl<br>• Men<br>For all<br>or com<br>For all<br>or com<br>For all<br>or the com<br>Eligible<br>calende                                                                                                                                    | ay driving experience<br>lest experience<br>ght hotel stay<br>come dinner reception for<br>akfast for you and a guest<br>ered lunch<br>lusive ST SUV Experience<br>nories to last a lifetime<br>Il program details and to rn<br>thact the Ford Performand<br>implimentary ST SUV Experience<br>participants who purchased a<br>ryear from the date of delivel                                                                                                                                                                                                                                                                                                                                                                                                                                                                                                                                                                                                                                                                                                                                                                                                                                                                                                                                                                                                                                                                                                                                                                                                                                                                                                                                                                                                                                                                                                                                                                                                                                                                                                                                                                                                                                                                                                                                                                                                                                                                                                                                                                                                                                                                                                                                                                                                              | Chase is an<br>driving program.<br>JV Experience registration:                                                                                                                                                                                                                                                                                                                 | experience.com<br>(77333).<br>the new Explorer ST.<br>ST will have one                       | Fuelecon     Calculate personalized of     GOVERN     Overall Vehicle     Based on the combined     Should ONLY be compared     Frontal     Crash     Based on the risk of inju     Should ONLY be compared     Side     Crash     Based on the risk of inju     Should ONLY be compared     Side     Based on the risk of inju     Based on the risk of inju     Based on the risk of inju     Side     Crash     Based on the risk of inju     Star ratings range fro     Source: National | OMYGO<br>estimates and co<br>MENT 5-ST<br>Score<br>ratings of frontal,<br>ared to other vehic<br>Oriver<br>Passenger<br>ry in a frontal imp<br>red to other vehic<br>Front seat<br>Rear seat<br>ury in a side impact<br>over in a single-ve<br>m 1 to 5 stars<br>Highway Traffi | DV<br>prompare vehicles<br>TAR SAFETY<br>Not Rate<br>side and rollover.<br>cles of similar size an<br>Not Rate<br>Not R |
|                                                                                                                                                                                                                                                                                                                                                                                                                                                                       | ITEM #:                                                                                      | Federal Automobile<br>ne, License, and Title Fees,<br>ded. Dealer installed                                                                                                                                                                                                                                                            | Ford Credit for you www                                                                                                                                                                                                                                                                                                                                                                                                                                                                                                                                                                                                                                                                                                                                                                                                                                                                                                                                                                                                                                                                                                                                                                                                                                                                                                                                                                                                                                                                                                                                                                                                                                                                                                                                                                                                                                                                                                                                                                                                                                                                                                                                                                                                                                                                                                                                                                                                                                                                                                                                                                                                                                                                                                                                                    | SRP \$61,11<br>ther you decide to lease or<br>cle, you'll find the choices to<br>ou. See your dealer for deta<br>v.ford.com/finance.<br>2X 330 006822 12 07                                                                                                                                                                                                                    | finance your<br>hat are right<br>ails or visit                                               | WARNING: Operative<br>vehicle can expose<br>lead, which are known to<br>To minimize exposure, av-<br>vehicle in a well-ventilated<br>For more information go to                                                                                                                                                                                                                                                                                                                              | ting, servicing and<br>you to chemicals<br>the State of Califo                                                                                                                                                                                                                  | d maintaining a passe<br>s including engine ext<br>prnia to cause cancer                                                                                                                                                                                                                                                                                                                                                                                                                                                                                                                                                                                                                                                                                                                                                                                                                                                                                                                                                                                                                                                                                                                                                                                                                                                                                                                                                                                                                                                                                                                                                                                                                                                                                                                                                                                                                                                                                                                                                                                                                                                                                                                                                                                                                                                                                                                                                                                                                                                                        |