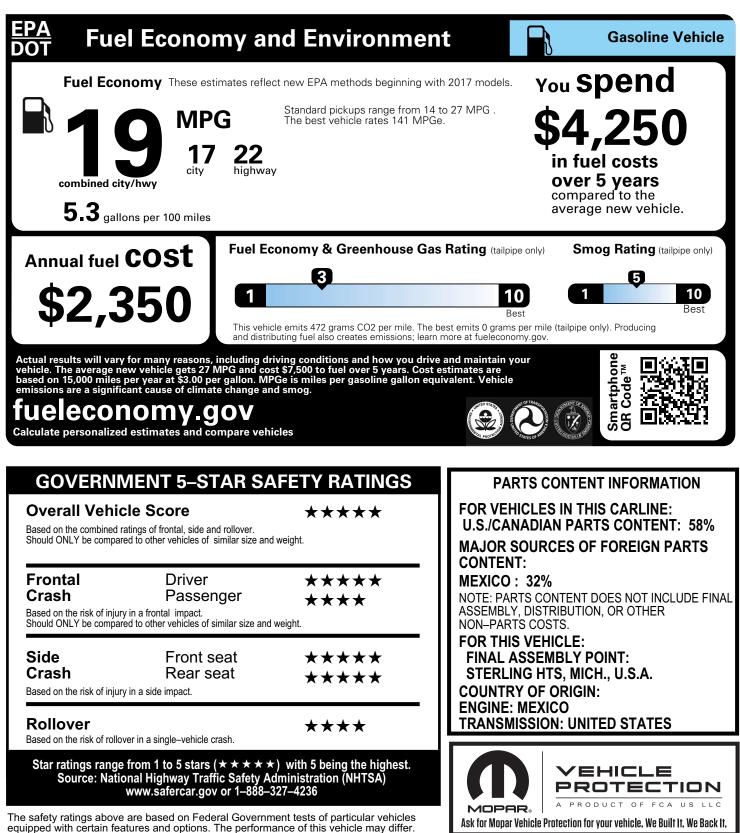

| Frontal<br>Crash<br>Based on the risk of inju<br>Should ONLY be compa | Driver<br>Passenger<br>ry in a frontal impact.<br>red to other vehicles of similar size and | $\begin{array}{c} \star \star$ |
|-----------------------------------------------------------------------|---------------------------------------------------------------------------------------------|--------------------------------------------------------------------------------------------------------------------------------------|
| Side<br>Crash<br>Based on the risk of inju                            | Front seat<br>Rear seat<br>ry in a side impact.                                             | ****<br>****                                                                                                                         |
| Rollover<br>Based on the risk of rollover in a single-vehicle crash.  |                                                                                             | ****                                                                                                                                 |
|                                                                       | e from 1 to 5 stars ( $\star$ $\star$ $\star$ $\star$                                       |                                                                                                                                      |