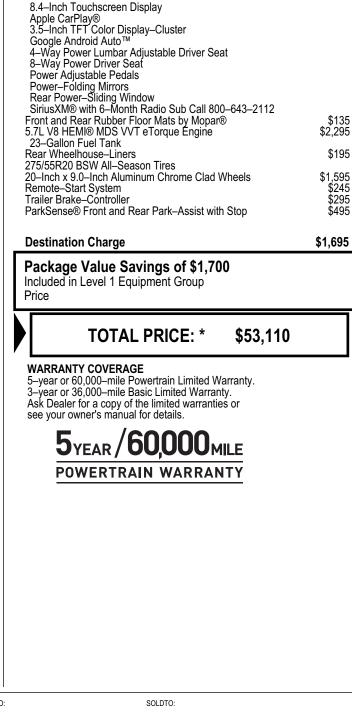

## 2021 MODEL YEAR RAM 1500 LONE STAR CREW CAB 4X4

THIS VEHICLE IS MANUFACTURED TO MEET SPECIFIC UNITED STATES REQUIREMENTS. THIS VEHICLE IS NOT MANUFACTURED FOR SALE OR REGISTRATION OUTSIDE OF THE UNITED STATES.

THIS LABEL IS ADDED TO THIS VEHICLE TO COMPLY WITH FEDERAL LAW. THE LABEL CANNOT BE REMOVED OR ALTERED PRIOR TO DELIVERY TO THE ULTIMATE PURCHASER.

STATE AND/OR LOCAL TAXES IF ANY, LICENSE AND TITLE FEES AND DEALER SOFFLIED AND INSTALLED OPTIONS AND ACCESSORIES ARE NOT INCLUDED IN THIS PRICE. DISCOUNT, IF ANY IS BASED ON PRICE OF OPTIONS IF PURCHASED SEPARATELY.

For more information visit: www.ramtrucks.com or call 1-866-RAMINFO

\* STATE AND/OR LOCAL TAXES IF ANY, LICENSE AND TITLE FEES AND DEALER SUPPLIED AND