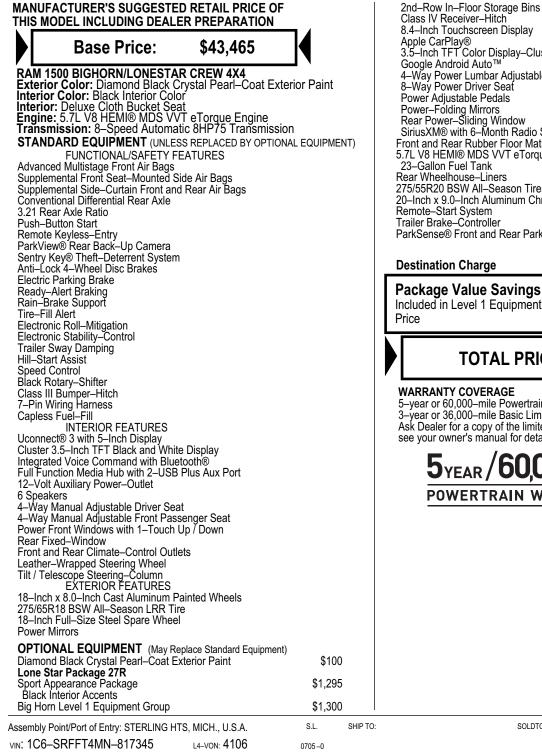

## 2021 MODEL YEAR RAM 1500 LONE STAR CREW CAB 4X4

THIS VEHICLE IS MANUFACTURED TO MEET SPECIFIC UNITED STATES REQUIREMENTS. THIS VEHICLE IS NOT MANUFACTURED FOR SALE OR REGISTRATION OUTSIDE OF THE UNITED STATES.

THIS LABEL IS ADDED TO THIS VEHICLE TO COMPLY WITH FEDERAL LAW. THE LABEL CANNOT BE REMOVED OR ALTERED PRIOR TO DELIVERY TO THE ULTIMATE PURCHASER.

STATE AND/OR LOCAL TAXES IF ANY, LICENSE AND TITLE FEES AND DEALER SOFFLIED AND INSTALLED OPTIONS AND ACCESSORIES ARE NOT INCLUDED IN THIS PRICE. DISCOUNT, IF ANY IS BASED ON PRICE OF OPTIONS IF PURCHASED SEPARATELY.