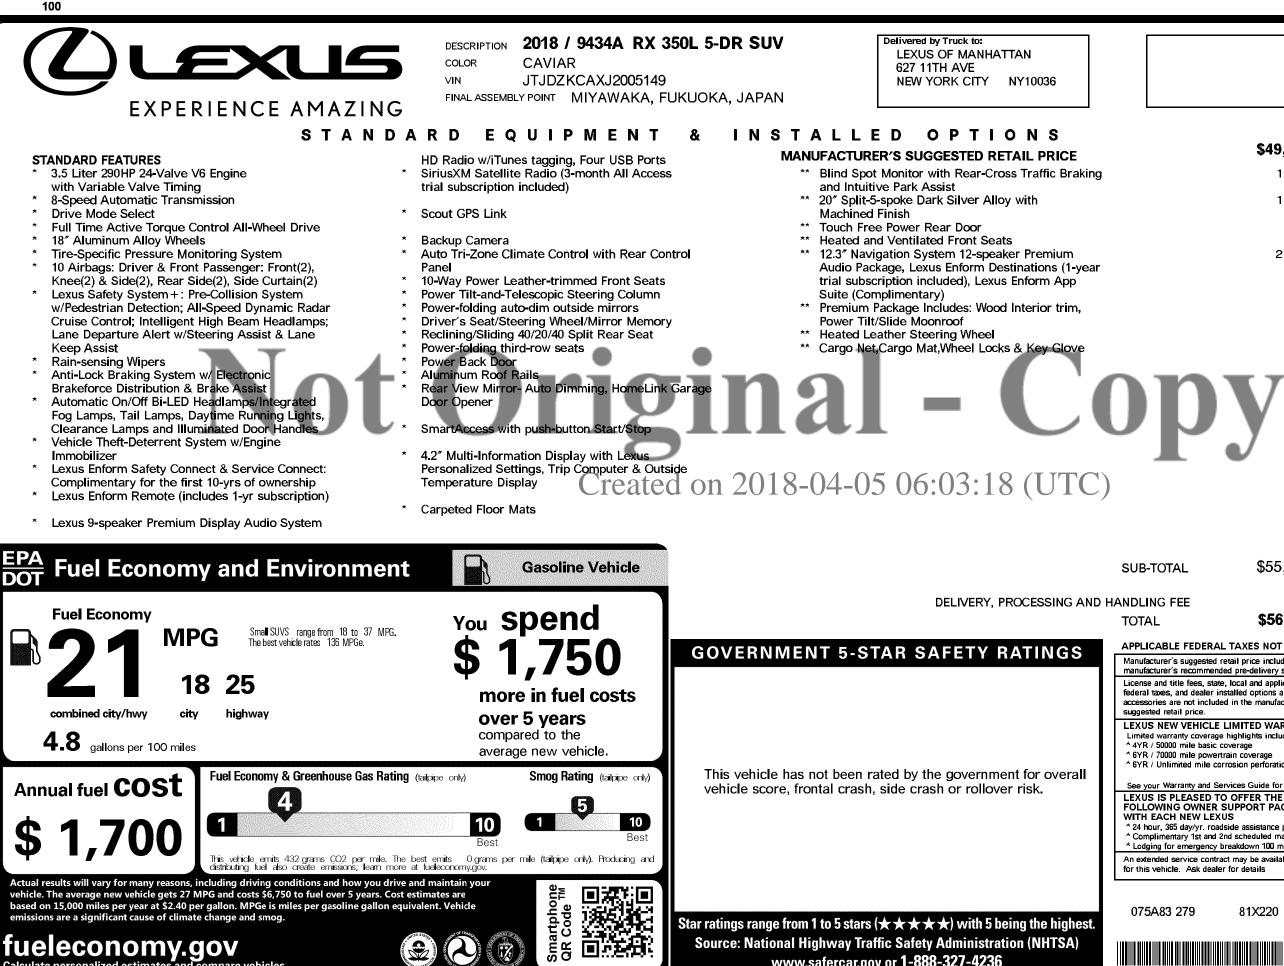

Actual results will vary for many reasons, including driving conditions and how you drive and maintain your vehicle. The average new vehicle gets 27 MPG and costs \$6,750 to fuel over 5 years. Cost estimates are based on 15,000 miles per year at \$2.40 per gallon. MPGe is miles per gasoline gallon equivalent. Vehicle emissions are a significant cause of climate change and smog.

**fueleconomy.gov** Calculate personalized estimates and compare vehicles

Source: National Highway Traffic Safety Administration (NHTSA)

Star ratings range from 1 to 5 stars ( $\star \star \star \star \star$ ) with 5 being the highest.

www.safercar.gov or 1-888-327-4236

## \$49,070.00

1,065.00

1,170.00

200.00 640.00 2,120,00

810.00

150.00 298.00

## \$55,523.00

| NG FEE | 995.00      |
|--------|-------------|
| AL     | \$56,518.00 |

## APPLICABLE FEDERAL TAXES NOT INCLUDED

| acturer's suggested retail price includes<br>acturer's recommended pre-delivery service.                                                                                                                                                                |
|---------------------------------------------------------------------------------------------------------------------------------------------------------------------------------------------------------------------------------------------------------|
| se and title fees, state, local and applicable<br>al taxes, and dealer installed options and<br>sories are not included in the manufacturer's<br>sted retail price.                                                                                     |
| US NEW VEHICLE LIMITED WARRANTY<br>ed warranty coverage highlights include<br>2 / 50000 mile basic coverage<br>2 / 70000 mile powertrain coverage<br>2 / Unlimited mile corrosion perforation warranty<br>your Warranty and Services Guide for details. |
| JS IS PLEASED TO OFFER THE<br>_OWING OWNER SUPPORT PACKAGE<br>I EACH NEW LEXUS<br>hour, 365 day/yr. roadside assistance plan<br>nplimentary 1st and 2nd scheduled maintenance services<br>Iging for emergency breakdown 100 miles from home             |
| tended service contract may be available<br>s vehicle. Ask dealer for details                                                                                                                                                                           |
|                                                                                                                                                                                                                                                         |