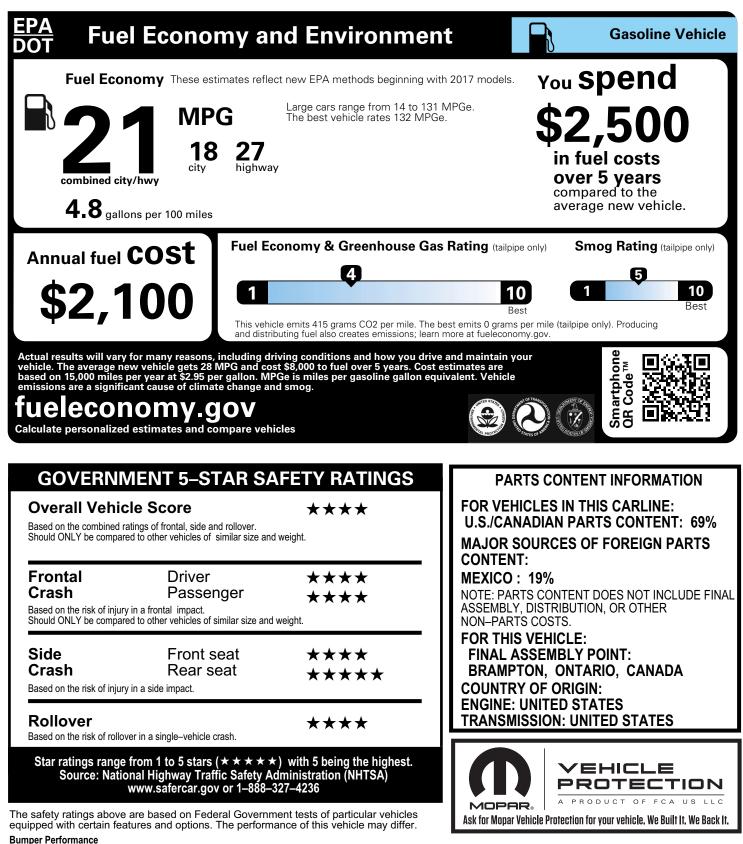

This vehicle is equipped with bumper systems that can with stand a frontal barrier impact speed of 2.5 miles per hour and a rear barrier impact speed of 2.5 miles per hour with no more damage than allowed by the Federal bumper standard. The Federal bumper standard allows damage to the bumpers and attaching hardware and specifies barrier tests to be conducted at 2.5 miles per hour.