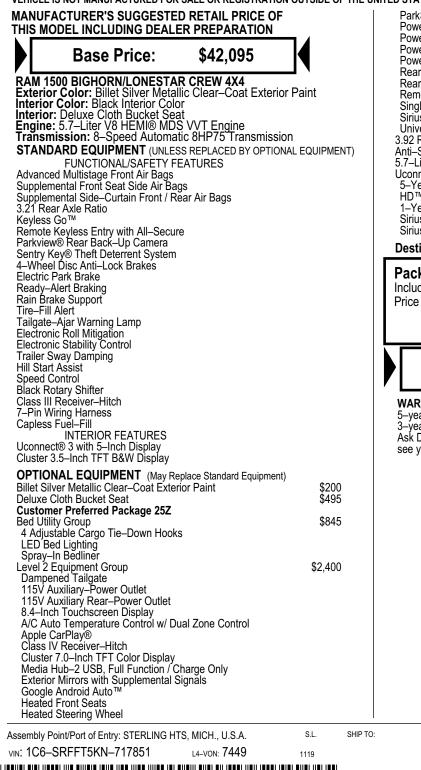

## 2019 MODEL YEAR RAM 1500 BIG HORN CREW CAB 4X4

THIS VEHICLE IS MANUFACTURED TO MEET SPECIFIC UNITED STATES REQUIREMENTS. THIS VEHICLE IS NOT MANUFACTURED FOR SALE OR REGISTRATION OUTSIDE OF THE UNITED STATES.

## FCA US LLC