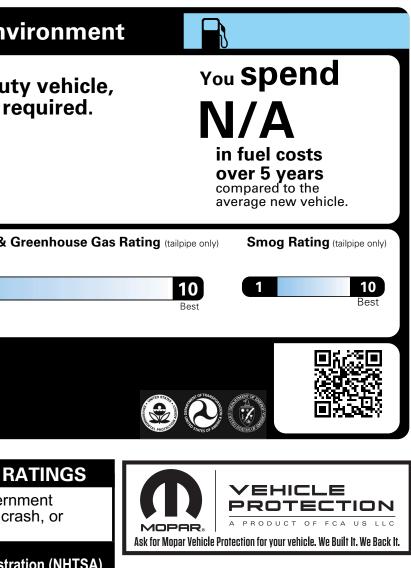

## **2021 MODEL YEAR** RAM 5500 CHASSIS TRADESMAN CREW CAB 84"C/A 4X4

THIS VEHICLE IS MANUFACTURED TO MEET SPECIFIC UNITED STATES REQUIREMENTS. THIS VEHICLE IS NOT MANUFACTURED FOR SALE OR REGISTRATION OUTSIDE OF THE UNITED STATES.