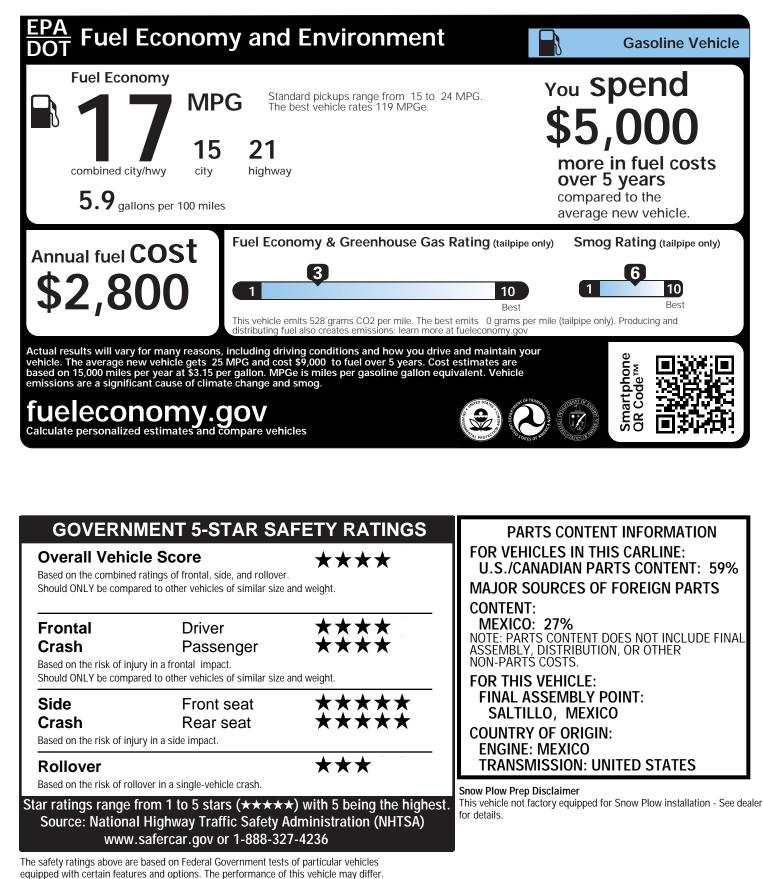

## 2016 MODEL YEAR RAM 1500 BIG HORN CREW CAB 4X4

THIS VEHICLE IS MANUFACTURED TO MEET SPECIFIC UNITED STATES REQUIREMENTS. THIS VEHICLE IS NOT MANUFACTURED FOR SALE OR REGISTRATION OUTSIDE OF THE UNITED STATES.





THIS LABEL IS ADDED TO THIS VEHICLE TO COMPLY WITH FEDERAL LAW. THE LABEL CANNOT BE REMOVED OR ALTERED PRIOR TO DELIVERY TO THE ULTIMATE PURCHASER.

**TOTAL PRICE: \* \$48,520** 

★ STATE AND/OR LOCAL TAXES IF ANY, LICENSE AND TITLE FEES AND DEALER SUPPLIED AND INSTALLED OPTIONS AND ACCESSORIES ARE NOT INCLUDED IN THIS PRICE. DISCOUNT, IF ANY, IS BASED ON PRICE OF OPTIONS IF PURCHASED SEPARATELY.

For more information visit: www.ramtrucks.com or call 1-866-RAMINFO

\$150

\$495

\$460

\$500

\$195

\$600

\$1,195

\$1,150



## FCA US LLC