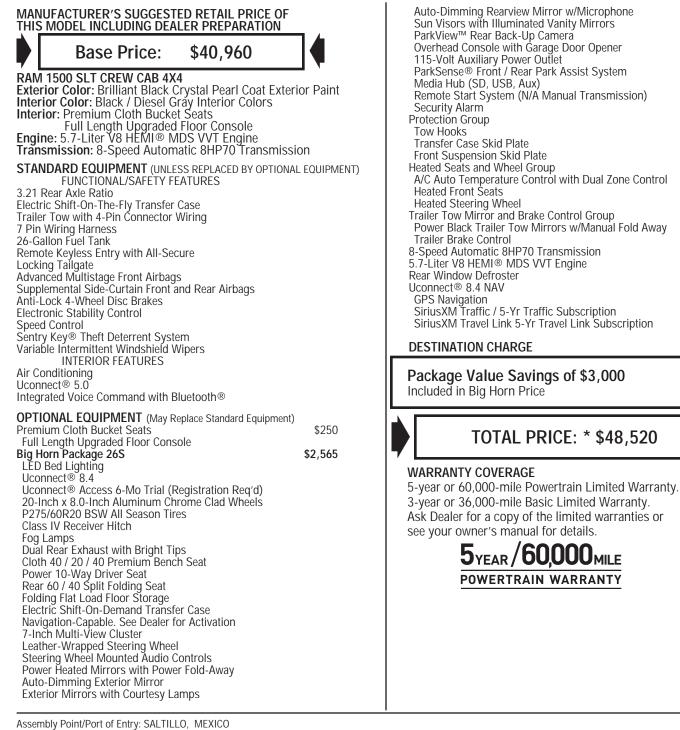

## 2016 MODEL YEAR RAM 1500 BIG HORN CREW CAB 4X4

THIS VEHICLE IS MANUFACTURED TO MEET SPECIFIC UNITED STATES REQUIREMENTS. THIS VEHICLE IS NOT MANUFACTURED FOR SALE OR REGISTRATION OUTSIDE OF THE UNITED STATES.

THIS LABEL IS ADDED TO THIS VEHICLE TO COMPLY WITH FEDERAL LAW. THE LABEL CANNOT BE REMOVED OR ALTERED PRIOR TO DELIVERY TO THE ULTIMATE PURCHASER.

**TOTAL PRICE: \* \$48,520** 

★ STATE AND/OR LOCAL TAXES IF ANY, LICENSE AND TITLE FEES AND DEALER SUPPLIED AND INSTALLED OPTIONS AND ACCESSORIES ARE NOT INCLUDED IN THIS PRICE. DISCOUNT, IF ANY, IS BASED ON PRICE OF OPTIONS IF PURCHASED SEPARATELY.

For more information visit: www.ramtrucks.com or call 1-866-RAMINFO

\$150

\$495

\$460

\$500

\$195

\$600

\$1,195

\$1,150