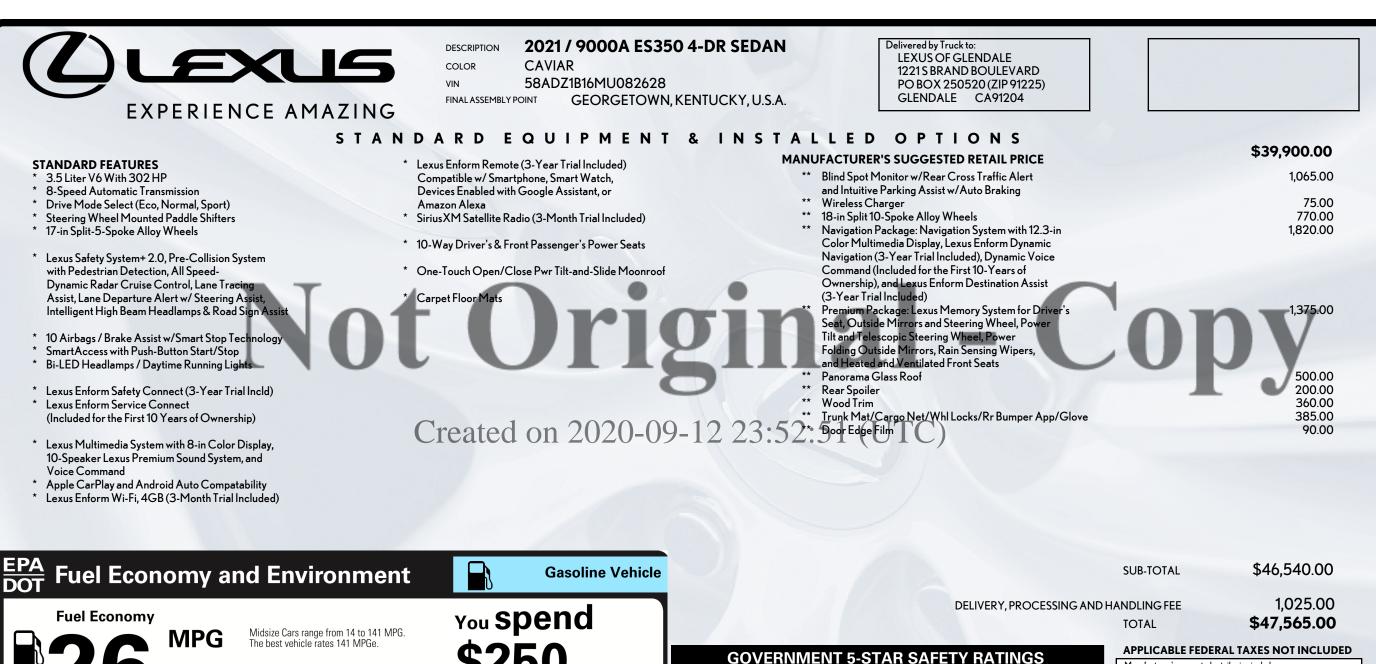

|                                                                                                                                                                                                                                                                                                                          | Ū                                                                                                       |                                                                                                                     |                                                                                                                                                                                                           |
|--------------------------------------------------------------------------------------------------------------------------------------------------------------------------------------------------------------------------------------------------------------------------------------------------------------------------|---------------------------------------------------------------------------------------------------------|---------------------------------------------------------------------------------------------------------------------|-----------------------------------------------------------------------------------------------------------------------------------------------------------------------------------------------------------|
| Fuel Economy<br>Midsize Cars range from 14 to 141 MP<br>The best vehicle rates 141 MPGe.                                                                                                                                                                                                                                 | PG. You spend                                                                                           |                                                                                                                     | DELIVERY, PROCESSING AND HANDLI                                                                                                                                                                           |
|                                                                                                                                                                                                                                                                                                                          | \$250                                                                                                   | GOVERNMENT 5-STA                                                                                                    | l*lanu                                                                                                                                                                                                    |
| combined city/hwy 22 32<br>city highway                                                                                                                                                                                                                                                                                  | more in fuel costs<br>over 5 years<br>compared to the                                                   | <b>Overall Vehicle Score</b><br>Based on the combined ratings of frontal<br>Should ONLY be compared to other vehi   | cles of similar size and weight.                                                                                                                                                                          |
|                                                                                                                                                                                                                                                                                                                          | average new vehicle.<br>Gas Rating <sub>(tailpipe only)</sub> Smog Rating <sub>(tailpipe only)</sub>    | Frontal Drive<br>Crash Pass<br>Based on the risk of injury in a frontal im<br>Should ONLY be compared to other vehi | enger $\overleftrightarrow$ $\overleftrightarrow$ $\overleftrightarrow$ $\checkmark$ |
| \$1,550 This vehicle emits 346 grams CO <sub>2</sub> per mile. The distributing fuel also create emissions; learn me                                                                                                                                                                                                     | 10<br>Best<br>be best emits 0 grams per mile (tailpipe only). Producing and<br>bore at fueleconomy dov. |                                                                                                                     | t seat $\star \star \star \star \star \star$ Will *24<br>* seat $\star \star \star \star \star \star$                                                                                                     |
| Actual results will vary for many reasons, including driving conditions and how yo vehicle. The average new vehicle gets 27 MPG and costs \$7,500 to fuel over 5 year based on 15,000 miles per year at \$2.70 per gallon. MPGe is miles per gasoline gall emissions are a significant cause of climate change and smog. | ou drive and maintain your<br>rs. Cost estimates are                                                    | Rollover<br>Based on the risk of rollover in a single-v<br>Star ratings range from 1 to 5 stars (                   | $\star \star \star \star $ rehicle crash.                                                                                                                                                                 |
| fueleconomy.gov                                                                                                                                                                                                                                                                                                          |                                                                                                         | Source: National Highway Traffic<br>www.safercar.gov                                                                | Safety Administration (NHTSA)                                                                                                                                                                             |