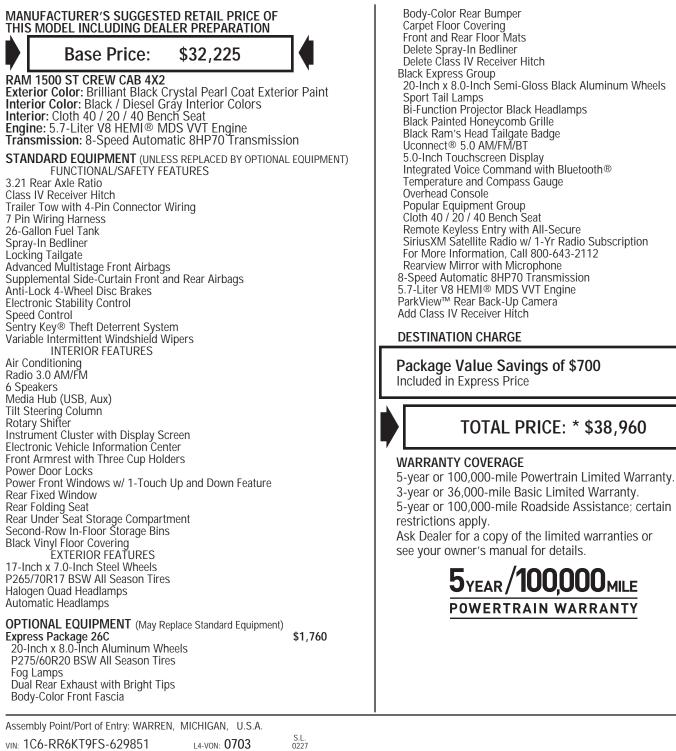

## **2015 MODEL YEAR** RAM 1500 EXPRESS CREW CAB 4X2

THIS VEHICLE IS MANUFACTURED TO MEET SPECIFIC UNITED STATES REQUIREMENTS. THIS VEHICLE IS NOT MANUFACTURED FOR SALE OR REGISTRATION OUTSIDE OF THE UNITED STATES.

For more information visit: www.ramtrucks.com or call 1-866-RAMINFO

\$1,595

\$500

\$1,150 \$200

\$1,195

\$335

THIS LABEL IS ADDED TO THIS VEHICLE TO COMPLY WITH FEDERAL LAW. THE LABEL CANNOT BE REMOVED OR ALTERED PRIOR TO DELIVERY TO THE ULTIMATE PURCHASER.

★ STATE AND/OR LOCAL TAXES IF ANY, LICENSE AND TITLE FEES AND DEALER SUPPLIED AND INSTALLED OPTIONS AND ACCESSORIES ARE NOT INCLUDED IN THIS PRICE. DISCOUNT, IF ANY, IS BASED ON PRICE OF OPTIONS IF PURCHASED SEPARATELY.