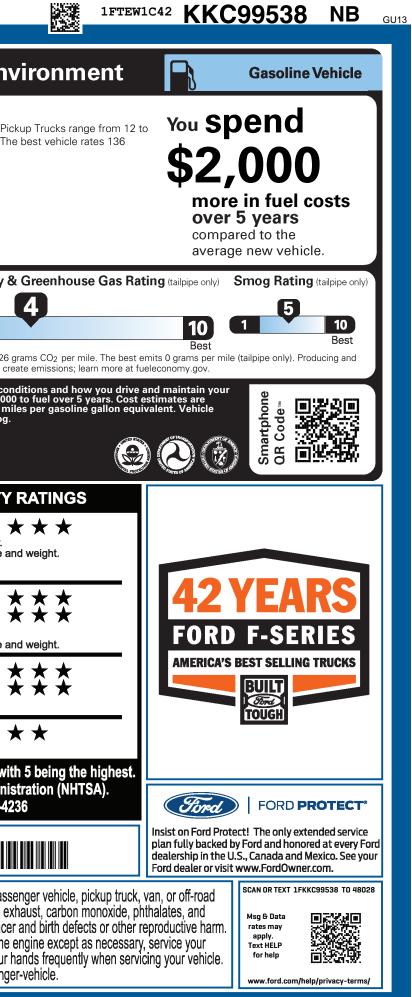

| KAN-001856 <sub>CA</sub> | 9-NORMAL,NB,201856,KB152 <b>11</b>                                                                                            | 647 220190223<br>BLEND                                                                                                                                                                                                                                                                                                                                                                                                                                                                              | 6029 ULC CERT CERT                                                                     | URCERT TRD RAMP BUM                                                                                                                                                                                                                                                                                           |                                                                                                                                                                                                                                        |                                                                                                                                                                                              |  |
|--------------------------|-------------------------------------------------------------------------------------------------------------------------------|-----------------------------------------------------------------------------------------------------------------------------------------------------------------------------------------------------------------------------------------------------------------------------------------------------------------------------------------------------------------------------------------------------------------------------------------------------------------------------------------------------|----------------------------------------------------------------------------------------|---------------------------------------------------------------------------------------------------------------------------------------------------------------------------------------------------------------------------------------------------------------------------------------------------------------|----------------------------------------------------------------------------------------------------------------------------------------------------------------------------------------------------------------------------------------|----------------------------------------------------------------------------------------------------------------------------------------------------------------------------------------------|--|
| VEHIC                    | CLE DESCRIPTION<br><b>5-150</b><br>2019 F-150 4X2 SUPERCREW<br>145" WHEELBASE<br>3.5L V6 ECOBOOST<br>ELEC 10-SPEED AUTO W/TOW | DESCRIPTION<br>415" WHEELBASE<br>3.5L V6 ECOBOOST<br>ELEC 10-SPEED AUTO W/TOW MO<br><b>EXTRA CHARGE</b><br><b>INTERION</b><br>• AVOUCH UP/DOWN DR/PASS WIN<br>• 60/40 FOLD-UP REAR BENCH<br>SEAT<br>• AVC W/MANUAL CLIMATE<br>CONTROL, SINGLE ZONE<br>• CRUISE CONTROL<br>• DUAL VISOR VANITY MIRRORS<br>• ILLUMINATED ENTRY<br>• OUTSIDE TEMP DISPLAY<br>• POWERPOINT - 12V (FRONT)<br>• TILT/TELESCOPE STR COLUMN<br>• TILT/TELESCOPE STR COLUMN<br>• CMSRP<br>4,595.00<br>• 2,595.00<br>• CHARGE |                                                                                        | 6029 CERT CERT CERT TRD RAMP BUM   KK C99538   KK C99538   RIOR   GOR   GOR <td colspan="2"></td> |                                                                                                                                                                                                                                        |                                                                                                                                                                                              |  |
|                          |                                                                                                                               |                                                                                                                                                                                                                                                                                                                                                                                                                                                                                                     |                                                                                        |                                                                                                                                                                                                                                                                                                               | Based on the risk of injury in a<br>Should ONLY be compared to<br>Side From<br>Crash Real<br>Based on the risk of injury in a<br>Rollover<br>Based on the risk of rollover in<br>Star ratings range from 1 to<br>Source: National High | senger $\star \star \star$<br>a frontal impact.<br>o other vehicles of similar size ar<br>nt seat $\star \star \star$<br>r seat $\star \star \star$<br>a side impact.<br>$\star \star \star$ |  |
|                          | RAMP ONE<br>CH27                                                                                                              |                                                                                                                                                                                                                                                                                                                                                                                                                                                                                                     | TOTAL MSRP                                                                             | \$43,510.00                                                                                                                                                                                                                                                                                                   |                                                                                                                                                                                                                                        | 1FTEW1C42KKC99538                                                                                                                                                                            |  |
|                          | RAMP TWO                                                                                                                      | 72-A64H O/T 9Z                                                                                                                                                                                                                                                                                                                                                                                                                                                                                      | ORD CREDIT<br>ORD CREDIT<br>Vehicle, you'll fin<br>for you. See your<br>www.ford.com/f |                                                                                                                                                                                                                                                                                                               | WARNING: Operating, s<br>vehicle can expose you<br>lead, which are known to the Si<br>To minimize exposure, avoid br                                                                                                                   | servicing and maintaining a passe<br>to chemicals including engine exi<br>tate of California to cause cancer<br>reathing exhaust, do not idle the e                                          |  |
|                          | Information Disclosure Act. Ga<br>State and Local taxes are not in<br>options or accessories are not                          | soline, License, and Title Fees, cluded. Dealer installed                                                                                                                                                                                                                                                                                                                                                                                                                                           | SPECIAL (<br>KB152 N RB 2XX 915 (                                                      |                                                                                                                                                                                                                                                                                                               | vehicle in a well-ventilated area<br>For more information go to www                                                                                                                                                                    | reathing exhaust, do not idle the e<br>a and wear gloves or wash your h<br>w.P65Warnings.ca.gov/passenge                                                                                     |  |