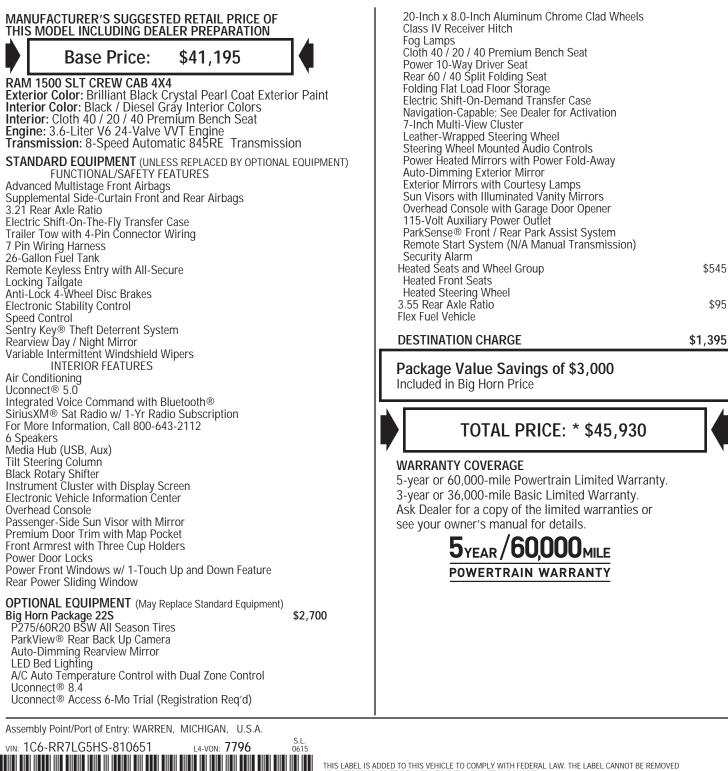

\$545

\$95

★ STATE AND/OR LOCAL TAXES IF ANY, LICENSE AND TITLE FEES AND DEALER SUPPLIED AND INSTALLED OPTIONS AND ACCESSORIES ARE NOT INCLUDED IN THIS PRICE. DISCOUNT, IF ANY, IS BASED ON PRICE OF OPTIONS IF PURCHASED SEPARATELY.