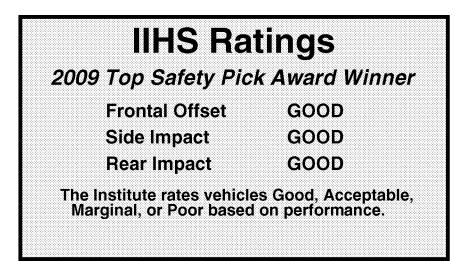

## 1201006256545

| NB-KANSAS CITY |  |
|----------------|--|
| 1201006256545  |  |

006355

In addition to the government's crash test ratings, the Insurance Institute for Highway Safety (IIHS) has awarded this vehicle the following ratings: