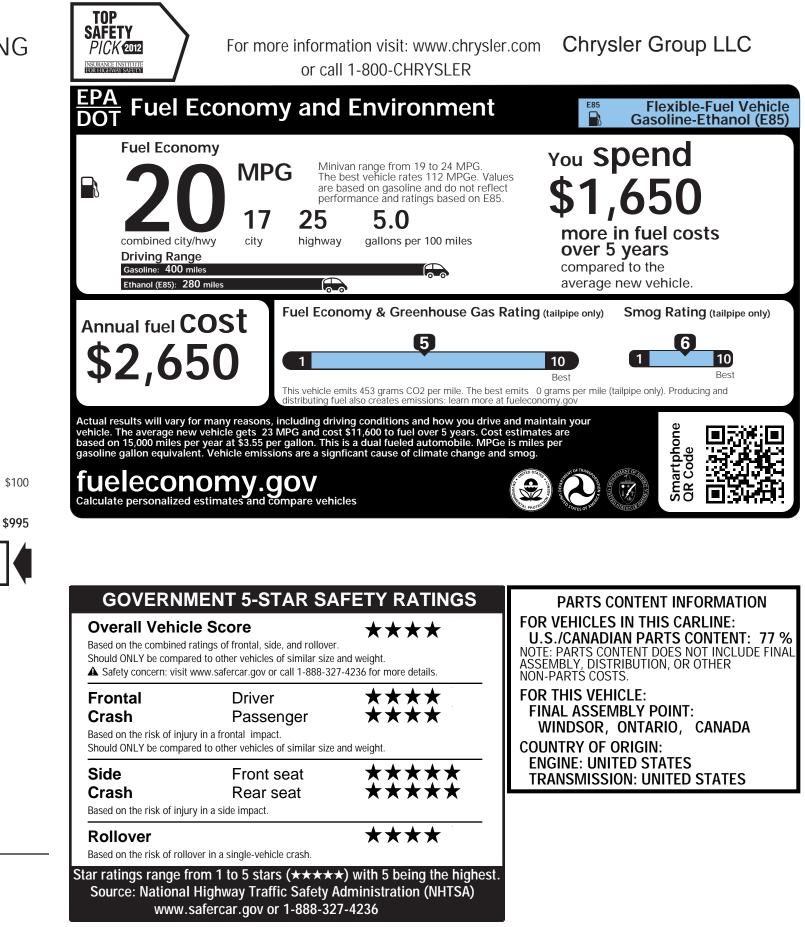

The safety ratings above are based on Federal Government tests of particular vehicles equipped with certain features and options. The performance of this vehicle may differ