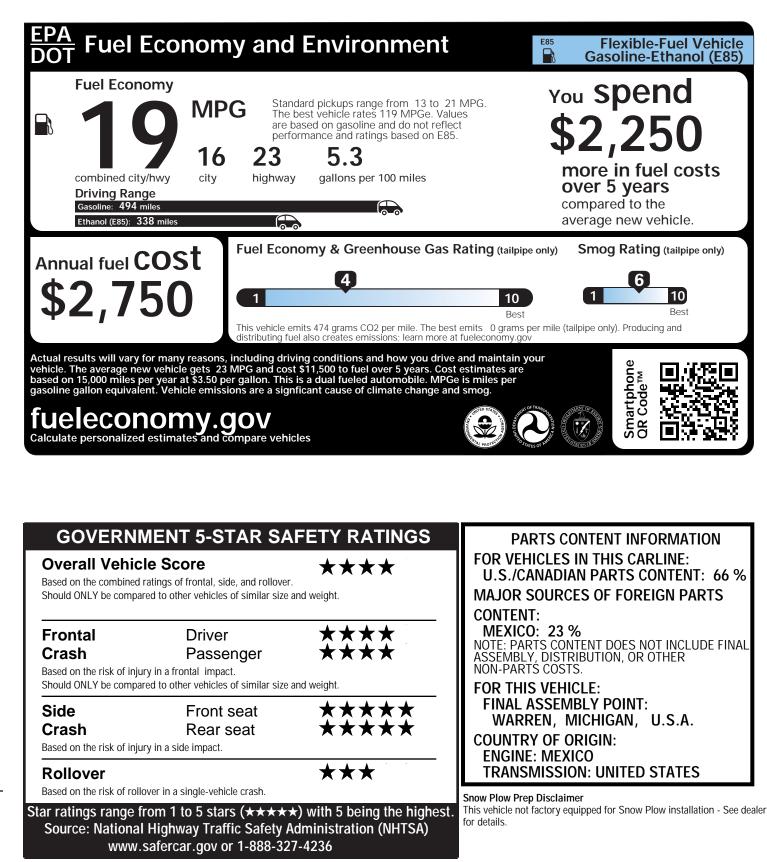

The safety ratings above are based on Federal Government tests of particular vehicles equipped with certain features and options. The performance of this vehicle may differ