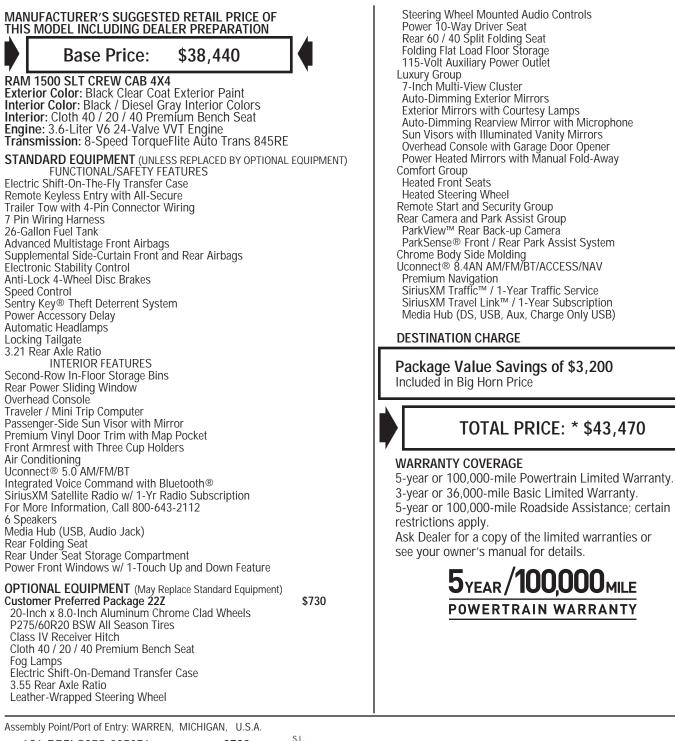

## **2014 MODEL YEAR** RAM 1500 BIG HORN CREW CAB 4X4

THIS VEHICLE IS MANUFACTURED TO MEET SPECIFIC UNITED STATES REQUIREMENTS. THIS VEHICLE IS NOT MANUFACTURED FOR SALE OR REGISTRATION OUTSIDE OF THE UNITED STATES.

THIS LABEL IS ADDED TO THIS VEHICLE TO COMPLY WITH FEDERAL LAW. THE LABEL CANNOT BE REMOVED OR ALTERED PRIOR TO DELIVERY TO THE ULTIMATE PURCHASER.

★ STATE AND/OR LOCAL TAXES IF ANY, LICENSE AND TITLE FEES AND DEALER SUPPLIED AND INSTALLED OPTIONS AND ACCESSORIES ARE NOT INCLUDED IN THIS PRICE. DISCOUNT, IF ANY, IS BASED ON PRICE OF OPTIONS IF PURCHASED SEPARATELY.

For more information visit: www.ramtrucks.com or call 1-866-RAMINFO

\$560

\$395

\$350

\$595

\$200

\$1,005

\$1,195