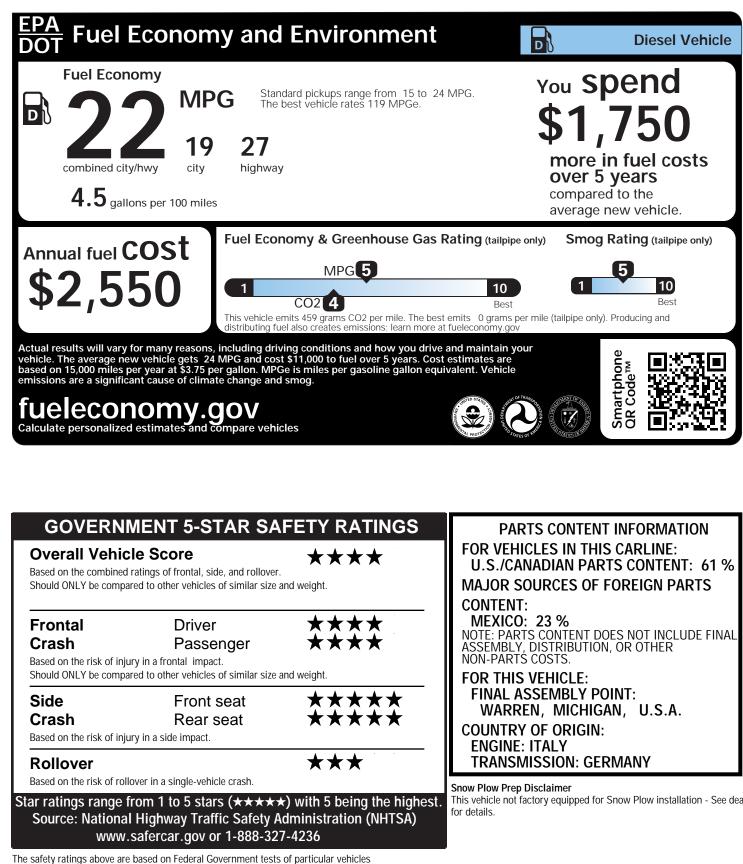

\$505

\$195

\$175

\$230

\$1,195

\$4.270

FCA US LLC

This vehicle not factory equipped for Snow Plow installation - See dealer