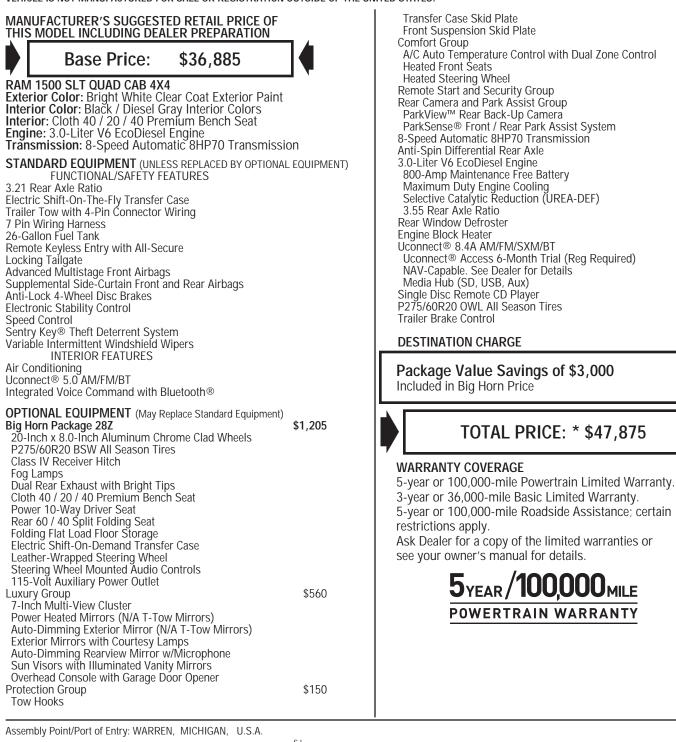

## **2015 MODEL YEAR** RAM 1500 BIG HORN QUAD CAB 4X4

THIS VEHICLE IS MANUFACTURED TO MEET SPECIFIC UNITED STATES REQUIREMENTS. THIS VEHICLE IS NOT MANUFACTURED FOR SALE OR REGISTRATION OUTSIDE OF THE UNITED STATES.

THIS LABEL IS ADDED TO THIS VEHICLE TO COMPLY WITH FEDERAL LAW. THE LABEL CANNOT BE REMOVED OR ALTERED PRIOR TO DELIVERY TO THE ULTIMATE PURCHASER.

★ STATE AND/OR LOCAL TAXES IF ANY, LICENSE AND TITLE FEES AND DEALER SUPPLIED AND INSTALLED OPTIONS AND ACCESSORIES ARE NOT INCLUDED IN THIS PRICE. DISCOUNT, IF ANY, IS BASED ON PRICE OF OPTIONS IF PURCHASED SEPARATELY.

For more information visit: www.ramtrucks.com or call 1-866-RAMINFO

\$495

\$350

\$595

\$500

\$325

\$150

\$90

\$505

\$195

\$175

\$230

\$1,195

\$4.270

FCA US LLC

This vehicle not factory equipped for Snow Plow installation - See dealer