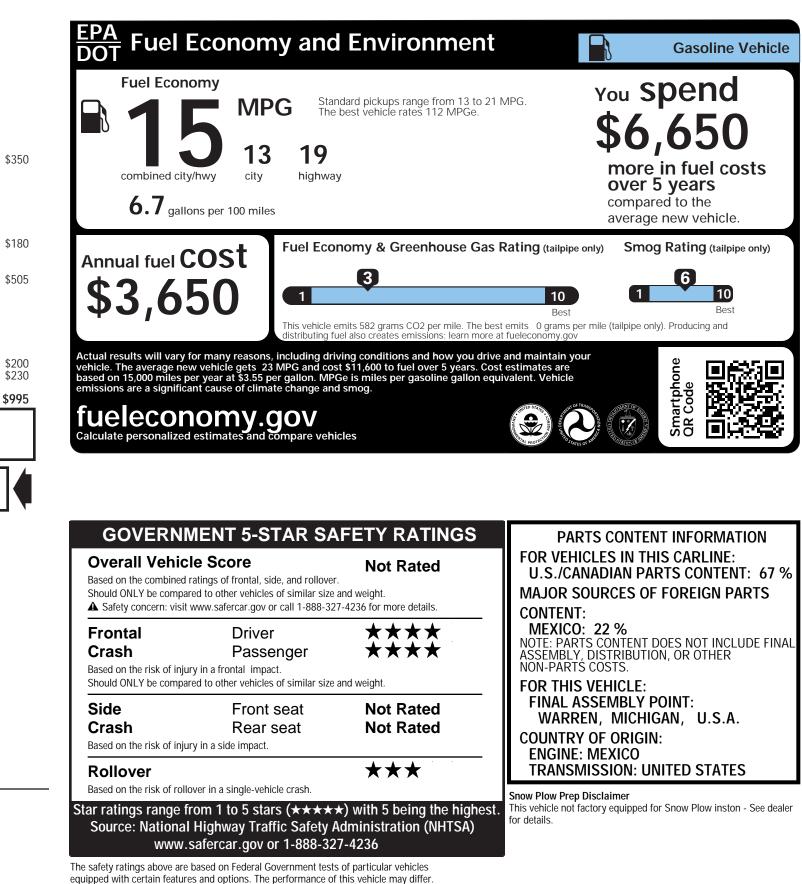

## 2013 MODEL YEAR RAM 1500 BIG HORN CREW CAB 4X4

THIS VEHICLE IS MANUFACTURED TO MEET SPECIFIC UNITED STATES REQUIREMENTS. THIS VEHICLE IS NOT MANUFACTURED FOR SALE OR REGISTRATION OUTSIDE OF THE UNITED STATES.



Assembly Point/Port of Entry: WARREN, MICHIGAN, U.S.A.



THIS LABEL IS ADDED TO THIS VEHICLE TO COMPLY WITH FEDERAL LAW. THE LABEL CANNOT BE REMOVED OR ALTERED PRIOR TO DELIVERY TO THE ULTIMATE PURCHASER.

STATE AND/OR LOCAL TAXES IF ANY, LICENSE AND TITLE FEES AND DEALER SUPPLIED AND INSTALLED OPTIONS AND ACCESSORIES ARE NOT INCLUDED IN THIS PRICE. DISCOUNT, IF ANY, IS BASED ON PRICE OF OPTIONS IF PURCHASED SEPARATELY.

For more information visit: www.ramtrucks.com or call 1-866-RAMINFO



## **Chrysler Group LLC**