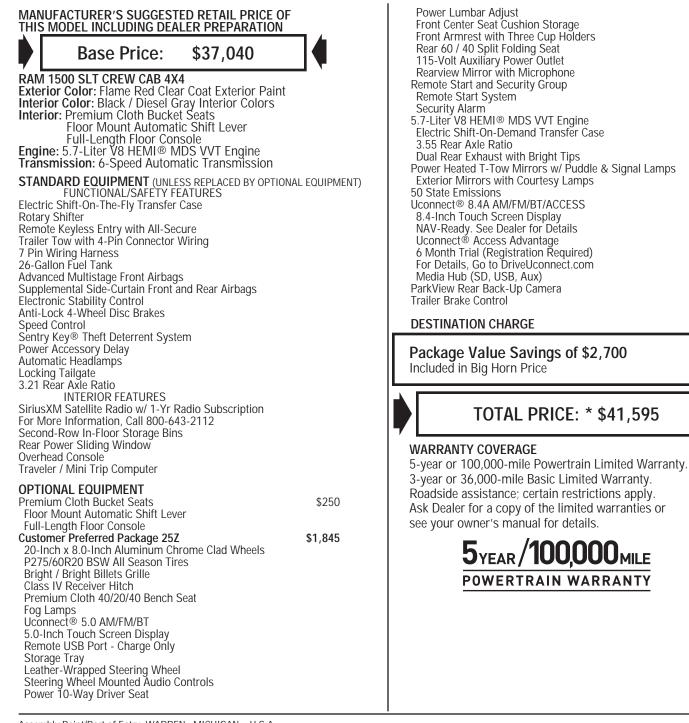

## 2013 MODEL YEAR RAM 1500 BIG HORN CREW CAB 4X4

THIS VEHICLE IS MANUFACTURED TO MEET SPECIFIC UNITED STATES REQUIREMENTS. THIS VEHICLE IS NOT MANUFACTURED FOR SALE OR REGISTRATION OUTSIDE OF THE UNITED STATES.

STATE AND/OR LOCAL TAXES IF ANY, LICENSE AND TITLE FEES AND DEALER SUPPLIED AND INSTALLED OPTIONS AND ACCESSORIES ARE NOT INCLUDED IN THIS PRICE. DISCOUNT, IF ANY, IS BASED ON PRICE OF OPTIONS IF PURCHASED SEPARATELY.

For more information visit: www.ramtrucks.com or call 1-866-RAMINFO