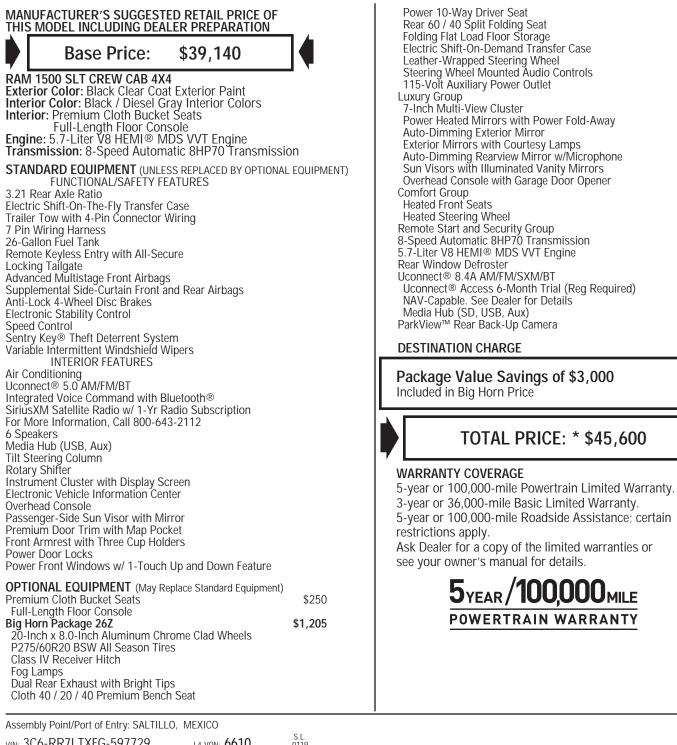

## **2015 MODEL YEAR** RAM 1500 BIG HORN CREW CAB 4X4

THIS VEHICLE IS MANUFACTURED TO MEET SPECIFIC UNITED STATES REQUIREMENTS. THIS VEHICLE IS NOT MANUFACTURED FOR SALE OR REGISTRATION OUTSIDE OF THE UNITED STATES.

THIS LABEL IS ADDED TO THIS VEHICLE TO COMPLY WITH FEDERAL LAW. THE LABEL CANNOT BE REMOVED OR ALTERED PRIOR TO DELIVERY TO THE ULTIMATE PURCHASER.

STATE AND/OR LOCAL TAXES IF ANY, LICENSE AND TITLE FEES AND DEALER SUPPLIED AND INSTALLED OPTIONS AND ACCESSORIES ARE NOT INCLUDED IN THIS PRICE. DISCOUNT, IF ANY, IS BASED ON PRICE OF OPTIONS IF PURCHASED SEPARATELY.

For more information visit: www.ramtrucks.com or call 1-866-RAMINFO

\$560

\$395

\$350

\$500

\$1,150

\$150

\$505

\$200

\$1,195

Source: National Highway Traffic Safety Administration (NHTSA) www.safercar.gov or 1-888-327-4236

The safety ratings above are based on Federal Government tests of particular vehicles equipped with certain features and options. The performance of this vehicle may differ