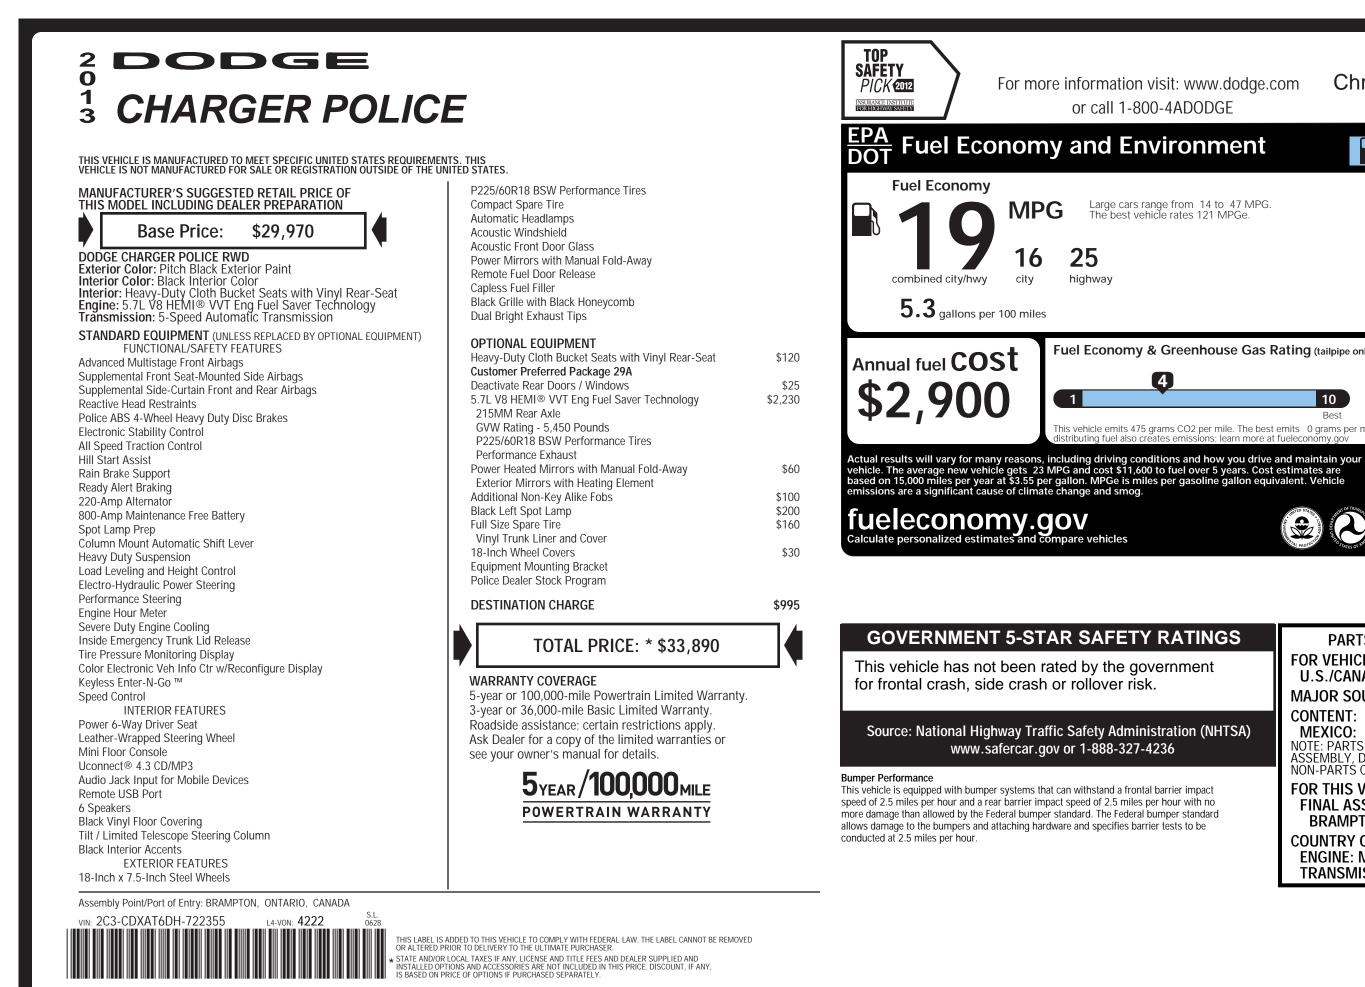

## Chrysler Group LLC **Gasoline Vehicle** You spend more in fuel costs

over 5 years compared to the average new vehicle.

Fuel Economy & Greenhouse Gas Rating (tailpipe only) Smog Rating (tailpipe only)

10

Best

This vehicle emits 475 grams CO2 per mile. The best emits 0 grams per mile (tailpipe only). Producing and

## PARTS CONTENT INFORMATION FOR VEHICLES IN THIS CARLINE: U.S./CANADIAN PARTS CONTENT: 65 % MAJOR SOURCES OF FOREIGN PARTS CONTENT:

MEXICO: 15 % NOTE: PARTS CONTENT DOES NOT INCLUDE FINAL ASSEMBLY, DISTRIBUTION, OR OTHER NON-PARTS COSTS.

FOR THIS VEHICLE: FINAL ASSEMBLY POINT: BRAMPTON, ONTARIO, CANADA COUNTRY OF ORIGIN: ENGINE: MEXICO **TRANSMISSION: UNITED STATES**