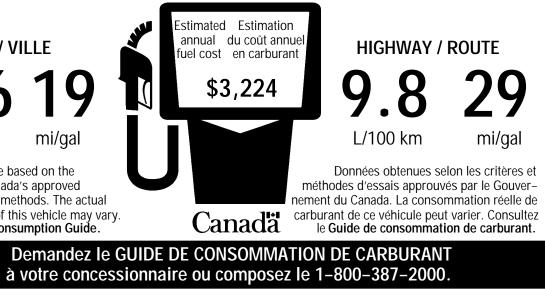

## Chrysler Canada Inc.

5-YEAR / 100,000-KM 2014 Chrysler, Jeep Dodge and Ram vehicles are backed by a 5-year or 100,000-kilometre fully transferable Powertrain Limited Warranty\* with \$0 deductible plus 24-hour roadside **\$0 DEDUCTIBLE** assistance.<sup>+</sup> SRT vehicles are backed by a 3-year or 60,000-kilometre fully transferable **POWERTRAIN WARRANTY** Powertrain Limited Warranty\* with \$0 deductible plus 24-hour roadside assistance. Basic 24-Hour Roadside Assistance Warranty coverage is for 3 years or 60,000 kilometres.\* Rust-through coverage on all body sheet metal is for 3 years. The Cummins Turbo Diesel engine is protected by a separate FULLY TRANSFERABLE Limited Warranty, covering the engine for 5 years or 160,000 kilometres.\* The EcoDiesel engine is backed by a 5-year or 100,000-kilometre fully transferable Powertrain Limited Warranty\* with \$0 deductible plus 24-hour roadside asassistance.+ \* Whichever comes first. Some conditions may apply.\*The 5-year/100,000-kilometre Powertrain Limited Warranty does not apply to vehicles sold for certain commercial uses. See your retailer for full details.

> This Vehicle Is Manufactured To Meet Specific Canadian Requirements. This Vehicle Is Not Manufactured For Sale Or Registration Outside Of Canada.

ENERGUIDE **CITY / VILLE** L/100 km mi/gal These estimates are based on the Government of Canada's approved criteria and testing methods. The actual fuel consumption of this vehicle may vary. Refer to the Fuel Consumption Guide.

## For more information visit: www.ramtruck.ca or call 1-800-465-2001

## Ask your dealer for the FUEL CONSUMPTION GUIDE or call 1-800-387-2000.